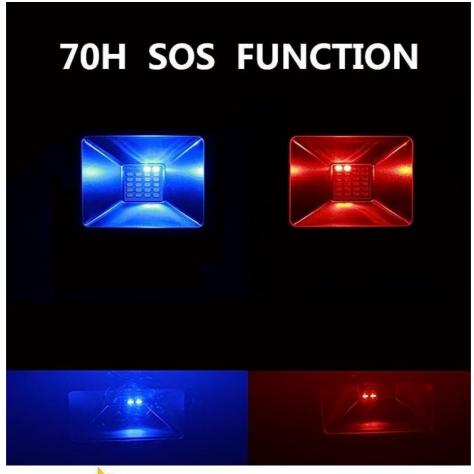

# Product Description

15W/30W LED Outdoor Flood Light IP65 Rated for Lighting

# **Product Description:**

The LED Outdoor Flood Light is an energy-efficient lighting solution for illuminating outdoor areas. With its durable, weatherproof IP65 rating and advanced high-efficiency LED technology, this flood light offers superior lighting performance and long-lasting performance. The 15W (4400MA) and 30W (5200MA) models feature an outstanding Color Rendering Index (CRI) of >80, providing excellent color accuracy and clarity. This flood light is ideal for illuminating outdoor spaces such as gardens, patios, decks, and garages, as well as providing security lighting for pathways and walkways. With its reliable construction and easy installation, the LED Outdoor Flood Light is the perfect lighting solution for outdoor lighting.