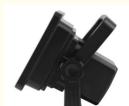

# Product Description

15W/30W LED Outdoor Flood Light IP65 Rated for Lighting

# **Product Description:**

The LED Outdoor Flood Light is an energy-efficient lighting solution for illuminating outdoor areas. With its durable, weatherproof IP65 rating and advanced high-efficiency LED technology, this flood light offers superior lighting performance and long-lasting performance. The 15W (4400MA) and 30W (5200MA) models feature an outstanding Color Rendering Index (CRI) of >80, providing excellent color accuracy and clarity. This flood light is ideal for illuminating outdoor spaces such as gardens, patios, decks, and garages, as well as providing security lighting for pathways and walkways. With its reliable construction and easy installation, the LED Outdoor Flood Light is the perfect lighting solution for outdoor lighting.

180°

Rotatable