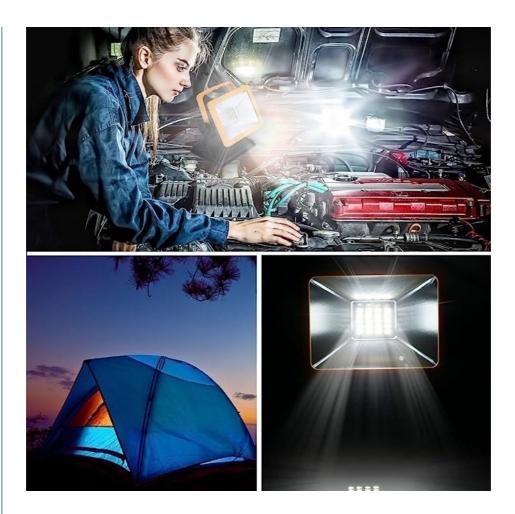

# Product Description

15W/30W LED Outdoor Flood Light IP65 Rated for Lighting

# **Product Description:**

The LED Outdoor Flood Light is an energy-efficient lighting solution for illuminating outdoor areas. With its durable, weatherproof IP65 rating and advanced high-efficiency LED technology, this flood light offers superior lighting performance and long-lasting performance. The 15W (4400MA) and 30W (5200MA) models feature an outstanding Color Rendering Index (CRI) of >80, providing excellent color accuracy and clarity. This flood light is ideal for illuminating outdoor spaces such as gardens, patios, decks, and garages, as well as providing security lighting for pathways and walkways. With its reliable construction and easy installation, the LED Outdoor Flood Light is the perfect lighting solution for outdoor lighting.