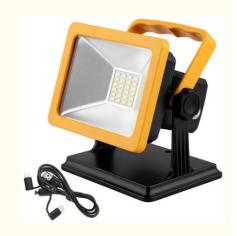

# ABS IP65 LED Outdoor Flood Light Weatherproof energy efficient lighting

# Product Description

15W/30W LED Outdoor Flood Light IP65 Rated for Lighting

# **Product Description:**

The LED Outdoor Flood Light is an energy-efficient lighting solution for illuminating outdoor areas. With its durable, weatherproof IP65 rating and advanced high-efficiency LED technology, this flood light offers superior lighting performance and long-lasting performance. The 15W (4400MA) and 30W (5200MA) models feature an outstanding Color Rendering Index (CRI) of >80, providing excellent color accuracy and clarity. This flood light is ideal for illuminating outdoor spaces such as gardens, patios, decks, and garages, as well as providing security lighting for pathways and walkways. With its reliable construction and easy installation, the LED Outdoor Flood Light is the perfect lighting solution for outdoor lighting.

#### **Technical Parameters:**

| Attribute         | Details                   |
|-------------------|---------------------------|
| Product Name      | LED Outdoor Flood Light   |
| Light Source      | LED                       |
| Material          | ABS Housing & Glass Cover |
| Power             | 15W/30W                   |
| Luminous Flux     | 5000LM                    |
| Beam Angle        | 180°                      |
| Color Temperature | 15W(4400MA) 30W(5200MA)   |
| CRI               | >80                       |
| IP Rating         | IP65                      |
| Warranty          | 2 Years                   |