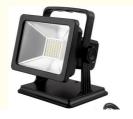

# ABS IP65 LED Outdoor Flood Light Weatherproof energy efficient lighting

# Product Description

15W/30W LED Outdoor Flood Light IP65 Rated for Lighting

# **Product Description:**

The LED Outdoor Flood Light is an energy-efficient lighting solution for illuminating outdoor areas. With its durable, weatherproof IP65 rating and advanced high-efficiency LED technology, this flood light offers superior lighting performance and long-lasting performance. The 15W (4400MA) and 30W (5200MA) models feature an outstanding Color Rendering Index (CRI) of >80, providing excellent color accuracy and clarity. This flood light is ideal for illuminating outdoor spaces such as gardens, patios, decks, and garages, as well as providing security lighting for pathways and walkways. With its reliable construction and easy installation, the LED Outdoor Flood Light is the perfect lighting solution for outdoor lighting.

#### **Technical Parameters:**

| Attribute         | Details                   |
|-------------------|---------------------------|
| Product Name      | LED Outdoor Flood Light   |
| Light Source      | LED                       |
| Material          | ABS Housing & Glass Cover |
| Power             | 15W/30W                   |
| Luminous Flux     | 5000LM                    |
| Beam Angle        | 180°                      |
| Color Temperature | 15W(4400MA) 30W(5200MA)   |
| CRI               | >80                       |
| IP Rating         | IP65                      |
| Warranty          | 2 Years                   |