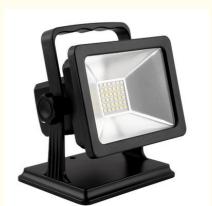

# ABS IP65 LED Outdoor Flood Light Weatherproof energy efficient lighting

# Product Description

15W/30W LED Outdoor Flood Light IP65 Rated for Lighting

# **Product Description:**

The LED Outdoor Flood Light is an energy-efficient lighting solution for illuminating outdoor areas. With its durable, weatherproof IP65 rating and advanced high-efficiency LED technology, this flood light offers superior lighting performance and long-lasting performance. The 15W (4400MA) and 30W (5200MA) models feature an outstanding Color Rendering Index (CRI) of >80, providing excellent color accuracy and clarity. This flood light is ideal for illuminating outdoor spaces such as gardens, patios, decks, and garages, as well as providing security lighting for pathways and walkways. With its reliable construction and easy installation, the LED Outdoor Flood Light is the perfect lighting solution for outdoor lighting.

#### **Technical Parameters:**

| Attribute         | Details                   |
|-------------------|---------------------------|
| Product Name      | LED Outdoor Flood Light   |
| Light Source      | LED                       |
| Material          | ABS Housing & Glass Cover |
| Power             | 15W/30W                   |
| Luminous Flux     | 5000LM                    |
| Beam Angle        | 180°                      |
| Color Temperature | 15W(4400MA) 30W(5200MA)   |
| CRI               | >80                       |
| IP Rating         | IP65                      |
| Warranty          | 2 Years                   |