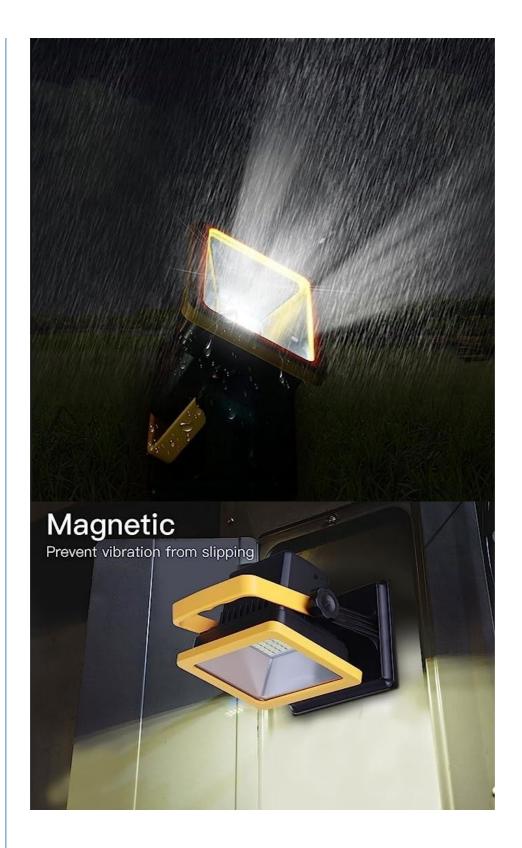

# Product Description

15W/30W LED Outdoor Flood Light IP65 Rated for Lighting

# **Product Description:**

The LED Outdoor Flood Light is an energy-efficient lighting solution for illuminating outdoor areas. With its durable, weatherproof IP65 rating and advanced high-efficiency LED technology, this flood light offers superior lighting performance and long-lasting performance. The 15W (4400MA) and 30W (5200MA) models feature an outstanding Color Rendering Index (CRI) of >80, providing excellent color accuracy and clarity. This flood light is ideal for illuminating outdoor spaces such as gardens, patios, decks, and garages, as well as providing security lighting for pathways and walkways. With its reliable construction and easy installation, the LED Outdoor Flood Light is the perfect lighting solution for outdoor lighting.